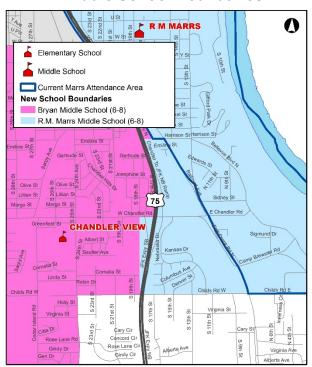

## Middle School Boundaries

#### **Boundary Changes:**

- As the new Forest Station Elementary (Fort Crook) opens, scheduled for fall 2022, boundary changes surrounding the school will go into effect.
  - A portion of Chandler View's eastern boundary will become part of the Forest Station Elementary boundaries.
  - Chandler View Elementary will continue to be assigned to Bryan Middle.
  - The new Forest Station Elementary will be assigned to R.M. Marrs Middle.

### **Grade Level Configuration:**

- Starting in the 2023-24 school year, Chandler View Elementary will become a PK-5 school.
- Grade six classes will transition to Bryan Middle.

Omaha Public Schools is committed to regular, ongoing communication with impacted families throughout Bond Phase 2. For more information, please visit <a href="www.ops.org/SAP">www.ops.org/SAP</a> or contact the Chandler View Elementary office at (531) 299-1220.