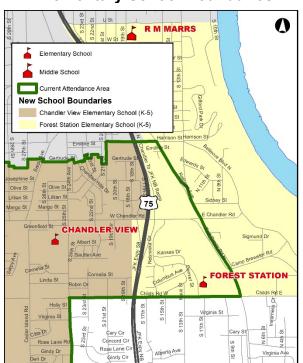

# **Elementary School Boundaries**

#### **Boundary Changes:**

- As the new Forest Station Elementary (Fort Crook) opens, scheduled for fall 2022, boundary changes surrounding the school will go into effect.
  - A portion of Chandler View's eastern boundary will become part of the Forest Station Elementary boundaries.
  - Chandler View Elementary will continue to be assigned to Bryan Middle.
  - The new Forest Station Elementary will be assigned to R.M. Marrs Middle.